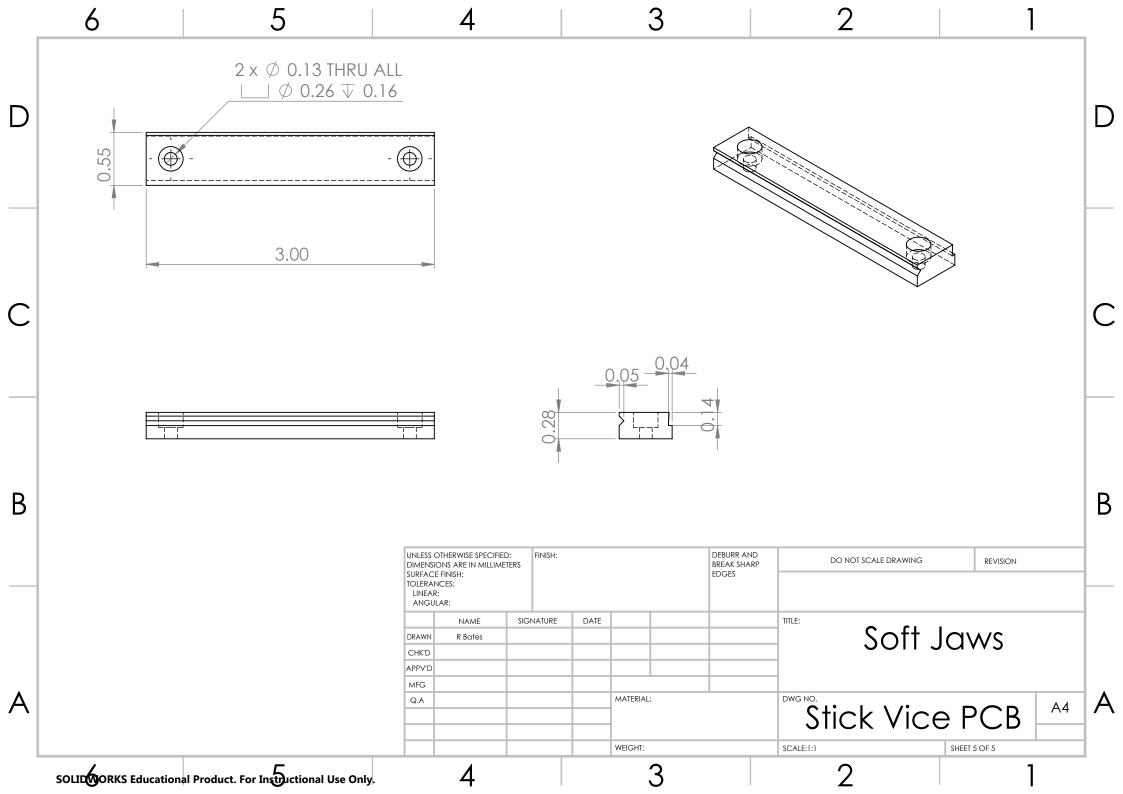

|   | 6                                                           |                                                                                                                        | 5           |                | 4            |           |      |  | 3              |   | 2                    | 1                          |          |
|---|-------------------------------------------------------------|------------------------------------------------------------------------------------------------------------------------|-------------|----------------|--------------|-----------|------|--|----------------|---|----------------------|----------------------------|----------|
| D |                                                             |                                                                                                                        |             |                |              |           |      |  |                |   |                      |                            |          |
|   | ITEM NO.                                                    | NO. SW-File Name(File Name)                                                                                            |             |                |              |           |      |  | TY.            |   |                      |                            |          |
|   | 1                                                           | Stick Vice PCB, block 2                                                                                                |             |                |              |           |      |  | 1              |   |                      | $\leq$                     |          |
|   | 2                                                           | Stick Vice PCB, block 4 soft jaws                                                                                      |             |                |              |           |      |  | 2              |   |                      |                            |          |
|   | 3                                                           | Stick Vice PCB, rod                                                                                                    |             |                |              |           |      |  | 1              |   |                      |                            |          |
|   | 4                                                           | Stick Vice PCB, block 1                                                                                                |             |                |              |           |      |  | 1              | 0 |                      |                            |          |
| С | 5                                                           | 92981A103_ALLOY STEEL SHOULDER SCREW M5x20x10x10                                                                       |             |                |              |           |      |  | 2              | - |                      |                            |          |
|   | 6                                                           | Stick Vice PCB, block 3                                                                                                |             |                |              |           |      |  | 1              |   |                      |                            |          |
|   | 7                                                           | 91292A058_TYPE 18-8 SS SOCKET HEAD CAP SCREW<br>M5x14mm                                                                |             |                |              |           |      |  | 1              |   |                      |                            | <u> </u> |
|   | 8                                                           | 92005A118_METRIC PAN HEAD PHILLIPS MACHINE SCREW<br>M3x8mm                                                             |             |                |              |           |      |  | 4              |   |                      |                            |          |
| В | 9                                                           | 96445A360_ROUND THUMB NUT W FLANGE M5x5mm                                                                              |             |                |              |           |      |  | 1              |   |                      |                            |          |
|   | 10                                                          | 92605A110_NONMARRING FLAT POINT SET SCREW M4x5mm                                                                       |             |                |              |           |      |  | 1              |   |                      |                            | В        |
|   |                                                             | UNLESS OTHERWISE SPECIFIED:<br>DIMENSIONS ARE IN MILLIMETERS<br>SURFACE FINISH:<br>TOLERANCCES:<br>LINEAR:<br>ANGULAR: |             |                |              |           |      |  | DI<br>Br<br>EC |   | DO NOT SCALE DRAWING | REVISION                   |          |
| А |                                                             |                                                                                                                        |             |                | NAME         | SIGNATURE | DATE |  | TITLE:         |   |                      | 1                          |          |
|   |                                                             |                                                                                                                        |             | DRAWN<br>CHK'D | CHK'D APPV'D |           |      |  |                |   | BC                   | $\mathcal{P}(\mathcal{N})$ |          |
|   |                                                             |                                                                                                                        |             |                |              |           |      |  |                |   | 1                    |                            |          |
|   |                                                             | Q.A                                                                                                                    | MFG Q.A Q.A |                |              | MATERIAL: |      |  | Stick Vice     |   | A                    |                            |          |
|   |                                                             |                                                                                                                        |             |                |              |           |      |  |                |   | SCALE:1:5            | SHEET 1 OF 5               | -        |
|   | SOLIDOORKS Educational Product. For Instructional Use Only. |                                                                                                                        |             |                |              |           | 3    |  |                | 2 | 1                    | -                          |          |