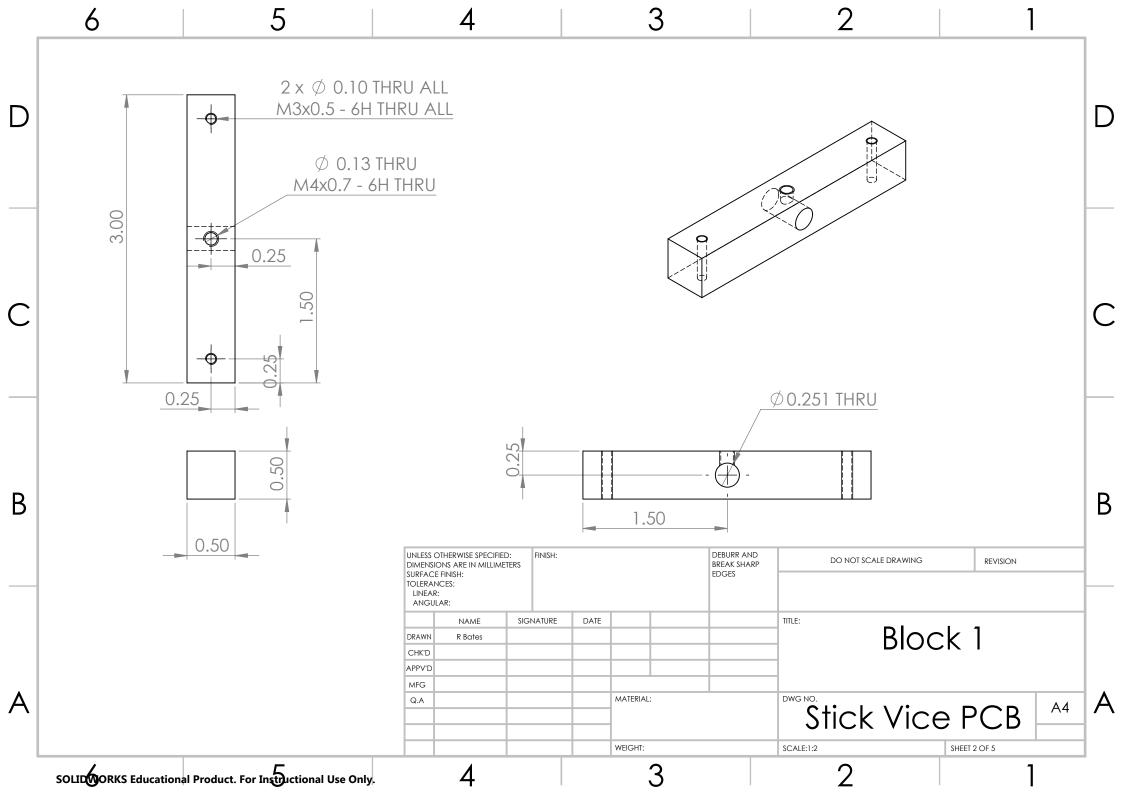

|   | 6                                                           |                                                                                                                        | 5           |                | 4            |           |      |  | 3              |   | 2                    | 1                          |          |
|---|-------------------------------------------------------------|------------------------------------------------------------------------------------------------------------------------|-------------|----------------|--------------|-----------|------|--|----------------|---|----------------------|----------------------------|----------|
| D |                                                             |                                                                                                                        |             |                |              |           |      |  |                |   |                      |                            |          |
|   | ITEM NO.                                                    | NO. SW-File Name(File Name)                                                                                            |             |                |              |           |      |  | TY.            |   |                      |                            |          |
|   | 1                                                           | Stick Vice PCB, block 2                                                                                                |             |                |              |           |      |  | 1              |   |                      | $\leq$                     |          |
|   | 2                                                           | Stick Vice PCB, block 4 soft jaws                                                                                      |             |                |              |           |      |  | 2              |   |                      |                            |          |
|   | 3                                                           | Stick Vice PCB, rod                                                                                                    |             |                |              |           |      |  | 1              |   |                      |                            |          |
|   | 4                                                           | Stick Vice PCB, block 1                                                                                                |             |                |              |           |      |  | 1              | 0 |                      |                            |          |
| С | 5                                                           | 92981A103_ALLOY STEEL SHOULDER SCREW M5x20x10x10                                                                       |             |                |              |           |      |  | 2              | - |                      |                            |          |
|   | 6                                                           | Stick Vice PCB, block 3                                                                                                |             |                |              |           |      |  | 1              |   |                      |                            |          |
|   | 7                                                           | 91292A058_TYPE 18-8 SS SOCKET HEAD CAP SCREW<br>M5x14mm                                                                |             |                |              |           |      |  | 1              |   |                      |                            | <u> </u> |
|   | 8                                                           | 92005A118_METRIC PAN HEAD PHILLIPS MACHINE SCREW<br>M3x8mm                                                             |             |                |              |           |      |  | 4              |   |                      |                            |          |
| В | 9                                                           | 96445A360_ROUND THUMB NUT W FLANGE M5x5mm                                                                              |             |                |              |           |      |  | 1              |   |                      |                            |          |
|   | 10                                                          | 92605A110_NONMARRING FLAT POINT SET SCREW M4x5mm                                                                       |             |                |              |           |      |  | 1              |   |                      |                            | В        |
|   |                                                             | UNLESS OTHERWISE SPECIFIED:<br>DIMENSIONS ARE IN MILLIMETERS<br>SURFACE FINISH:<br>TOLERANCCES:<br>LINEAR:<br>ANGULAR: |             |                |              |           |      |  | DI<br>Br<br>EC |   | DO NOT SCALE DRAWING | REVISION                   |          |
| А |                                                             |                                                                                                                        |             |                | NAME         | SIGNATURE | DATE |  | TITLE:         |   |                      | 1                          |          |
|   |                                                             |                                                                                                                        |             | DRAWN<br>CHK'D | CHK'D APPV'D |           |      |  |                |   | BC                   | $\mathcal{P}(\mathcal{N})$ |          |
|   |                                                             |                                                                                                                        |             |                |              |           |      |  |                |   | 1                    |                            |          |
|   |                                                             | Q.A                                                                                                                    | MFG Q.A Q.A |                |              | MATERIAL: |      |  | Stick Vice     |   | A                    |                            |          |
|   |                                                             |                                                                                                                        |             |                |              |           |      |  |                |   | SCALE:1:5            | SHEET 1 OF 5               | -        |
|   | SOLIDOORKS Educational Product. For Instructional Use Only. |                                                                                                                        |             |                |              |           | 3    |  |                | 2 | 1                    | -                          |          |