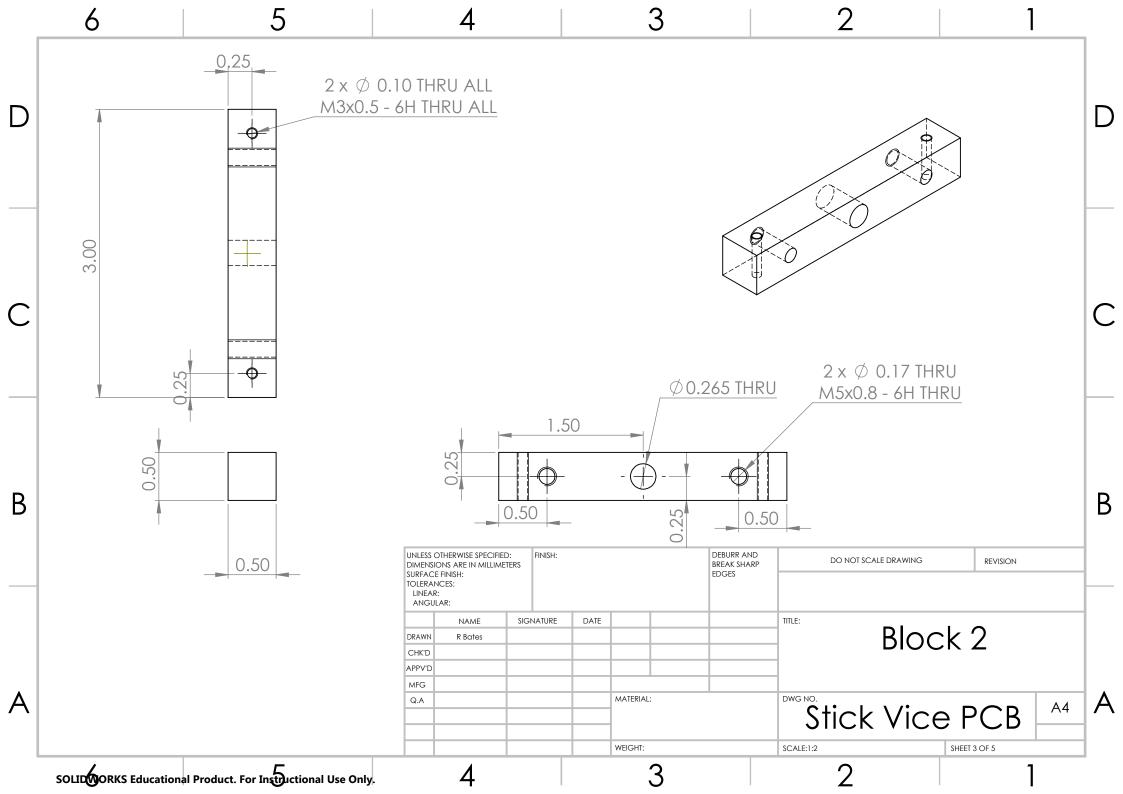

|   | 6                                                           |                                                                                                                        | 5           |                | 4            |           |      |  | 3              |   | 2                    | 1                          |          |
|---|-------------------------------------------------------------|------------------------------------------------------------------------------------------------------------------------|-------------|----------------|--------------|-----------|------|--|----------------|---|----------------------|----------------------------|----------|
| D |                                                             |                                                                                                                        |             |                |              |           |      |  |                |   |                      |                            |          |
|   | ITEM NO.                                                    | NO. SW-File Name(File Name)                                                                                            |             |                |              |           |      |  | TY.            |   |                      |                            |          |
|   | 1                                                           | Stick Vice PCB, block 2                                                                                                |             |                |              |           |      |  | 1              |   |                      | $\leq$                     |          |
|   | 2                                                           | Stick Vice PCB, block 4 soft jaws                                                                                      |             |                |              |           |      |  | 2              |   |                      |                            |          |
|   | 3                                                           | Stick Vice PCB, rod                                                                                                    |             |                |              |           |      |  | 1              |   |                      |                            |          |
|   | 4                                                           | Stick Vice PCB, block 1                                                                                                |             |                |              |           |      |  | 1              | 0 |                      |                            |          |
| С | 5                                                           | 92981A103_ALLOY STEEL SHOULDER SCREW M5x20x10x10                                                                       |             |                |              |           |      |  | 2              | - |                      |                            |          |
|   | 6                                                           | Stick Vice PCB, block 3                                                                                                |             |                |              |           |      |  | 1              |   |                      |                            |          |
|   | 7                                                           | 91292A058_TYPE 18-8 SS SOCKET HEAD CAP SCREW<br>M5x14mm                                                                |             |                |              |           |      |  | 1              |   |                      |                            | <u> </u> |
|   | 8                                                           | 92005A118_METRIC PAN HEAD PHILLIPS MACHINE SCREW<br>M3x8mm                                                             |             |                |              |           |      |  | 4              |   |                      |                            |          |
| В | 9                                                           | 96445A360_ROUND THUMB NUT W FLANGE M5x5mm                                                                              |             |                |              |           |      |  | 1              |   |                      |                            |          |
|   | 10                                                          | 92605A110_NONMARRING FLAT POINT SET SCREW M4x5mm                                                                       |             |                |              |           |      |  | 1              |   |                      |                            | В        |
|   |                                                             | UNLESS OTHERWISE SPECIFIED:<br>DIMENSIONS ARE IN MILLIMETERS<br>SURFACE FINISH:<br>TOLERANCCES:<br>LINEAR:<br>ANGULAR: |             |                |              |           |      |  | DI<br>Br<br>EC |   | DO NOT SCALE DRAWING | REVISION                   |          |
| А |                                                             |                                                                                                                        |             |                | NAME         | SIGNATURE | DATE |  | TITLE:         |   |                      | 1                          |          |
|   |                                                             |                                                                                                                        |             | DRAWN<br>CHK'D | CHK'D APPV'D |           |      |  |                |   | BC                   | $\mathcal{P}(\mathcal{N})$ |          |
|   |                                                             |                                                                                                                        |             |                |              |           |      |  |                |   | 1                    |                            |          |
|   |                                                             | Q.A                                                                                                                    | MFG Q.A Q.A |                |              | MATERIAL: |      |  | Stick Vice     |   | A                    |                            |          |
|   |                                                             |                                                                                                                        |             |                |              |           |      |  |                |   | SCALE:1:5            | SHEET 1 OF 5               | -        |
|   | SOLIDOORKS Educational Product. For Instructional Use Only. |                                                                                                                        |             |                |              |           | 3    |  |                | 2 | 1                    | -                          |          |