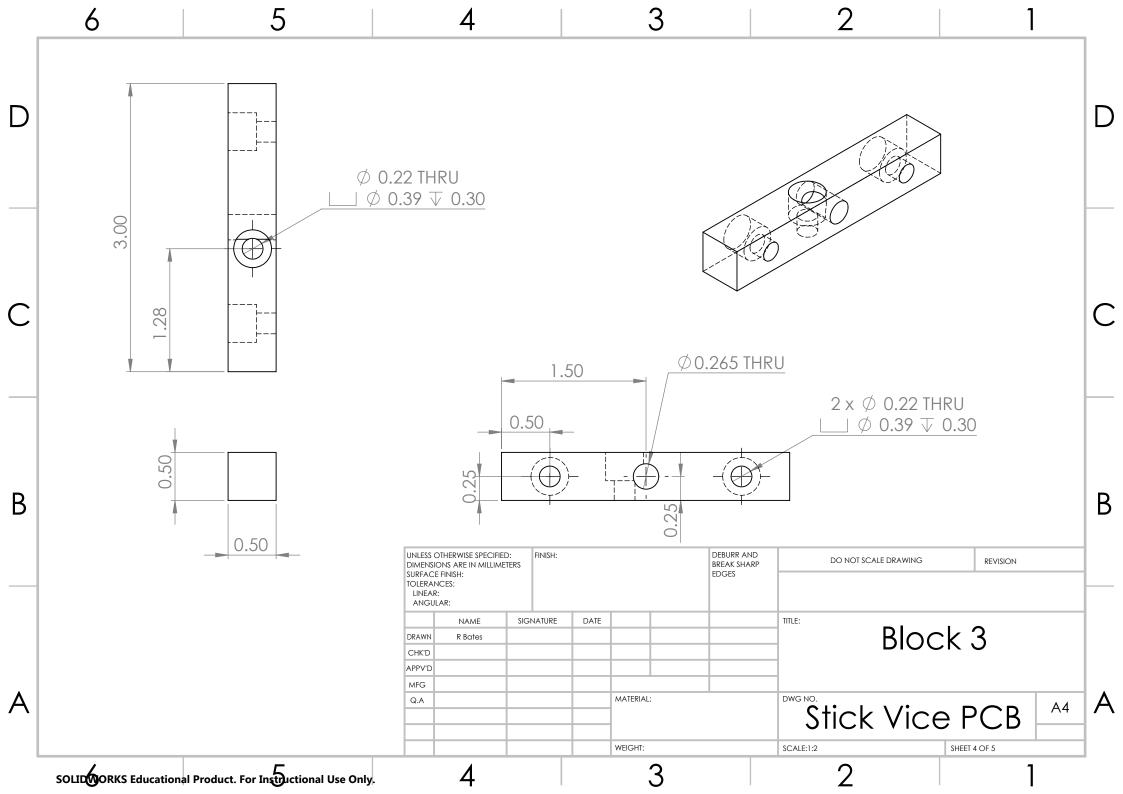

|   | 6                                                           |                                                                                                                        | 5           |                | 4            |           |      |  | 3              |   | 2                    | 1                          |          |
|---|-------------------------------------------------------------|------------------------------------------------------------------------------------------------------------------------|-------------|----------------|--------------|-----------|------|--|----------------|---|----------------------|----------------------------|----------|
| D |                                                             |                                                                                                                        |             |                |              |           |      |  |                |   |                      |                            |          |
|   | ITEM NO.                                                    | NO. SW-File Name(File Name)                                                                                            |             |                |              |           |      |  | TY.            |   |                      |                            |          |
|   | 1                                                           | Stick Vice PCB, block 2                                                                                                |             |                |              |           |      |  | 1              |   |                      | $\leq$                     |          |
|   | 2                                                           | Stick Vice PCB, block 4 soft jaws                                                                                      |             |                |              |           |      |  | 2              |   |                      |                            |          |
|   | 3                                                           | Stick Vice PCB, rod                                                                                                    |             |                |              |           |      |  | 1              |   |                      |                            |          |
|   | 4                                                           | Stick Vice PCB, block 1                                                                                                |             |                |              |           |      |  | 1              | 0 |                      |                            |          |
| С | 5                                                           | 92981A103_ALLOY STEEL SHOULDER SCREW M5x20x10x10                                                                       |             |                |              |           |      |  | 2              | - |                      |                            |          |
|   | 6                                                           | Stick Vice PCB, block 3                                                                                                |             |                |              |           |      |  | 1              |   |                      |                            |          |
|   | 7                                                           | 91292A058_TYPE 18-8 SS SOCKET HEAD CAP SCREW<br>M5x14mm                                                                |             |                |              |           |      |  | 1              |   |                      |                            | <u> </u> |
|   | 8                                                           | 92005A118_METRIC PAN HEAD PHILLIPS MACHINE SCREW<br>M3x8mm                                                             |             |                |              |           |      |  | 4              |   |                      |                            |          |
| В | 9                                                           | 96445A360_ROUND THUMB NUT W FLANGE M5x5mm                                                                              |             |                |              |           |      |  | 1              |   |                      |                            |          |
|   | 10                                                          | 92605A110_NONMARRING FLAT POINT SET SCREW M4x5mm                                                                       |             |                |              |           |      |  | 1              |   |                      |                            | В        |
|   |                                                             | UNLESS OTHERWISE SPECIFIED:<br>DIMENSIONS ARE IN MILLIMETERS<br>SURFACE FINISH:<br>TOLERANCCES:<br>LINEAR:<br>ANGULAR: |             |                |              |           |      |  | DI<br>Br<br>EC |   | DO NOT SCALE DRAWING | REVISION                   |          |
| А |                                                             |                                                                                                                        |             |                | NAME         | SIGNATURE | DATE |  | TITLE:         |   |                      | 1                          |          |
|   |                                                             |                                                                                                                        |             | DRAWN<br>CHK'D | CHK'D APPV'D |           |      |  |                |   | BC                   | $\mathcal{P}(\mathcal{N})$ |          |
|   |                                                             |                                                                                                                        |             |                |              |           |      |  |                |   | 1                    |                            |          |
|   |                                                             | Q.A                                                                                                                    | MFG Q.A Q.A |                |              | MATERIAL: |      |  | Stick Vice     |   | A                    |                            |          |
|   |                                                             |                                                                                                                        |             |                |              |           |      |  |                |   | SCALE:1:5            | SHEET 1 OF 5               | -        |
|   | SOLIDOORKS Educational Product. For Instructional Use Only. |                                                                                                                        |             |                |              |           | 3    |  |                | 2 | 1                    | -                          |          |